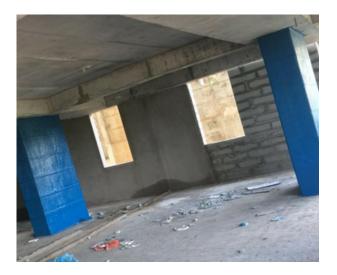

# **Structural Strengthening**

- Carbon Wrapping Fiber Sheets
- Primer and Saturant
- Epoxy Putty
- We provide trained applicators for installation.
- Structural Engineers to approve the system.

- Carbon Laminate Sheets
- Primer and Saturant
- Epoxy Putty
- We provide trained applicators for installation.
- Structural Engineers to approve the system.