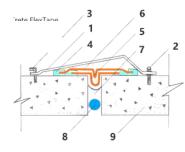

# FLEX TAPE

- Flexible, high performance, high quality tape for joint sealing
- Expansion joints, construction joints, connection joints.
- Up to 5 times elongation
- Tough and High Tensile Strength
- Thin, Easy to install. Available in different sizes based on joint width.
- High resistance to bacteria

Fig: Typical Drawing & Detailing of Expansion Joint Sealing System with Da 'Crete FlexTape