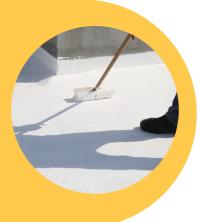

# Waterproofing

### Both Technology & Affordability

Waterproofing technology has evolved over the years, which went through semi-rigid systems like SBR+cement and moved to highly expandable systems like Poly Urethane.

We and our experienced applicators help you select the right system required based on site conditions and affordability.