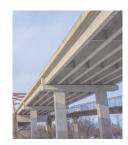

### STRUCTURAL STRENGTHENING

Carbon Laminates and Carbon Wrapping systems manufactured for structural strengthening of concrete in columns, beams and slabs, buildings and bridges etc.

# **Structural Strengthening**

- Carbon Wrapping Fiber Sheets
- Primer and Saturant
- Epoxy Putty
- We provide trained applicators for installation.
- Structural Engineers to approve the system.

- Carbon Laminate Sheets
- Primer and Saturant
- Epoxy Putty
- We provide trained applicators for installation.
- Structural Engineers to approve the system.