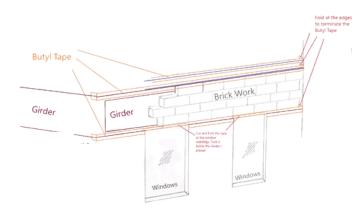

# **BUTYL TAPE**

- Unique high quality Butyl Tape
- For treating masonry cracks
- Excellent bond & tensile strength
- Good elasticity, adaptable to shape and size of crack, chemical resistance
- Water resistance, leak tight
- Can take up plastering / putty-paint over it to conceal.
- Easy installation.