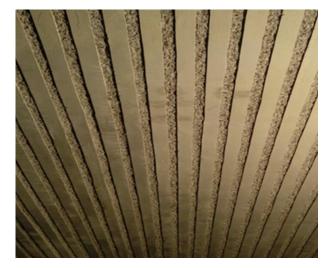

### STRUCTURAL STRENGTHENING

Carbon Laminates and Carbon Wrapping systems manufactured for structural strengthening of concrete in columns, beams and slabs, buildings and bridges etc.

# **Structural Strengthening**

- Carbon Wrapping Fiber Sheets
- Primer and Saturant
- Epoxy Putty
- We provide trained applicators for installation.
- Structural Engineers to approve the system.

- Carbon Laminate Sheets
- Primer and Saturant
- Epoxy Putty
- We provide trained applicators for installation.
- Structural Engineers to approve the system.